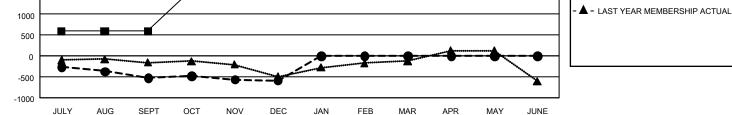

## GMT MONTHLY MEMBERSHIP PROGRESS REPORT Results as of: 12/31/2019

GMT Constitutional Area 4, Group F

REPORT DOES NOT INCLUDE CLUBS IN UNDISTRICTED AREAS.

| Clubs                 |               |           |               | Members               |                        |                         |                                                    |  |  |
|-----------------------|---------------|-----------|---------------|-----------------------|------------------------|-------------------------|----------------------------------------------------|--|--|
| RESULTS FOR 2019-2020 |               |           |               | RESULTS FOR 2019-2020 |                        |                         |                                                    |  |  |
| QUARTER               | NEW CLUB GOAL | NEW CLUBS | DROPPED CLUBS | QUARTER MEME          | BER GROWTH NET<br>GOAL | MEMBER GROWTH<br>ACTUAL | DROPPED<br>MEMBERS ACTUAL<br>(including transfers) |  |  |
| JULY/AUG/SEPT         | 12            | 5         | 4             | JULY/AUG/SEPT         | 1,770                  | 611                     | 1,042                                              |  |  |
| OCT/NOV/DEC           | 24            | 5         | 8             | OCT/NOV/DEC           | 2,943                  | 1,214                   | 1,174                                              |  |  |
| JAN/FEB/MAR           | 45            | 0         | 0             | JAN/FEB/MAR           | 2,724                  | 0                       | 0                                                  |  |  |
| APR/MAY/JUNE          | 21            | 0         | 0             | APR/MAY/JUNE          | 2,847                  | 0                       | 0                                                  |  |  |