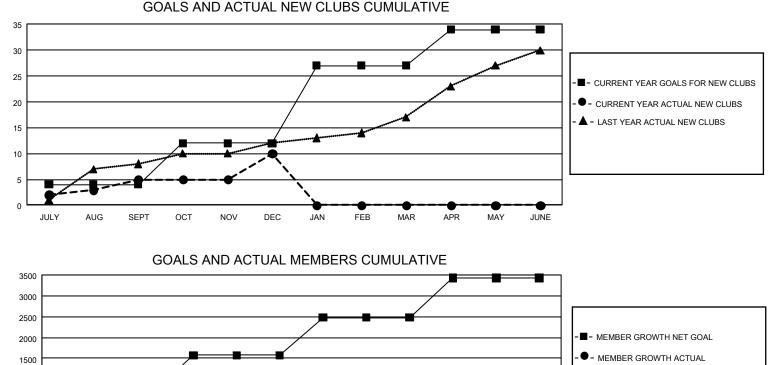

## GMT MONTHLY MEMBERSHIP PROGRESS REPORT Results as of: 12/31/2019

GMT Constitutional Area 4, Group F

REPORT DOES NOT INCLUDE CLUBS IN UNDISTRICTED AREAS.

| Clubs                 |               |           |               | Members               |                        |                         |                                                    |  |  |
|-----------------------|---------------|-----------|---------------|-----------------------|------------------------|-------------------------|----------------------------------------------------|--|--|
| RESULTS FOR 2019-2020 |               |           |               | RESULTS FOR 2019-2020 |                        |                         |                                                    |  |  |
| QUARTER               | NEW CLUB GOAL | NEW CLUBS | DROPPED CLUBS | QUARTER MEME          | BER GROWTH NET<br>GOAL | MEMBER GROWTH<br>ACTUAL | DROPPED<br>MEMBERS ACTUAL<br>(including transfers) |  |  |
| JULY/AUG/SEPT         | 12            | 5         | 4             | JULY/AUG/SEPT         | 1,770                  | 611                     | 1,042                                              |  |  |
| OCT/NOV/DEC           | 24            | 5         | 8             | OCT/NOV/DEC           | 2,943                  | 1,214                   | 1,174                                              |  |  |
| JAN/FEB/MAR           | 45            | 0         | 0             | JAN/FEB/MAR           | 2,724                  | 0                       | 0                                                  |  |  |
| APR/MAY/JUNE          | 21            | 0         | 0             | APR/MAY/JUNE          | 2,847                  | 0                       | 0                                                  |  |  |